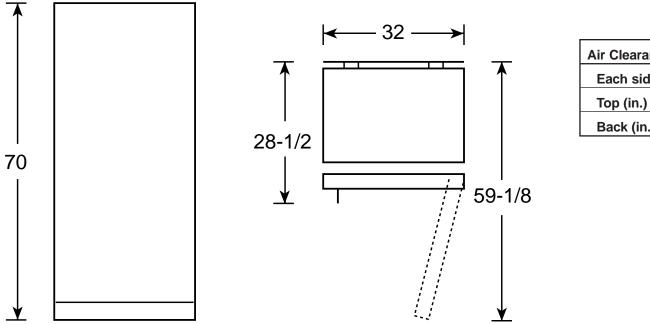

## **Dimensions (in inches)**

Front View

Top View

Air ClearancesEach side (in.)3Top (in.)3Back (in.)3

For answers to your Monogram,<sup>®</sup> GE Profile<sup>™</sup> or GE<sup>®</sup> appliance questions, visit our website at GEAppliances.com or call GE Answer Center<sup>®</sup> service, 800.626.2000.